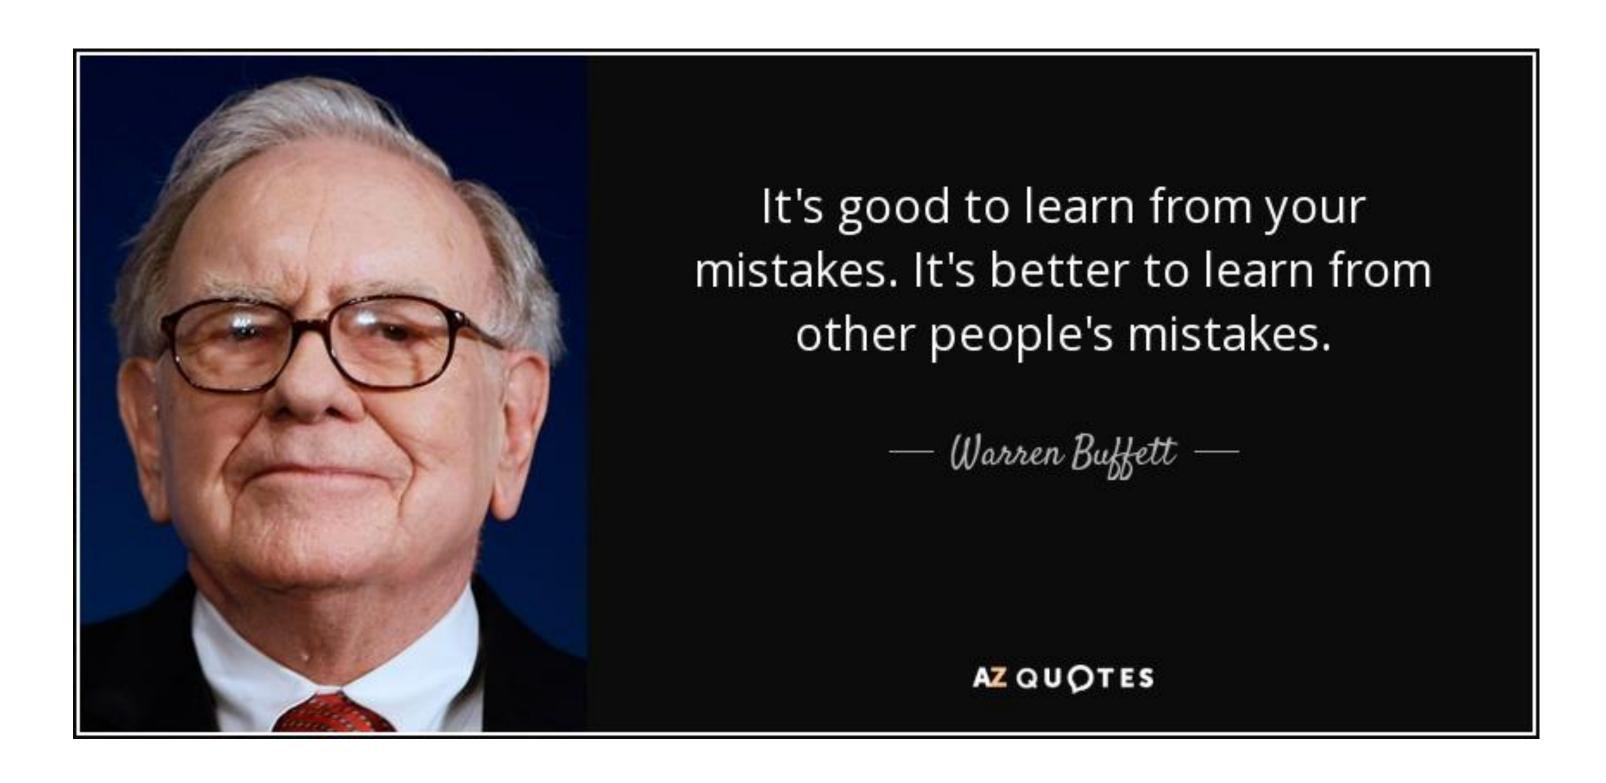

## Its about sharing and learning... Best Practices

Learning From Others Mistakes Is A Great Way To Save Yourself: A Whole Lot Of **Time, Money, And Pain** 